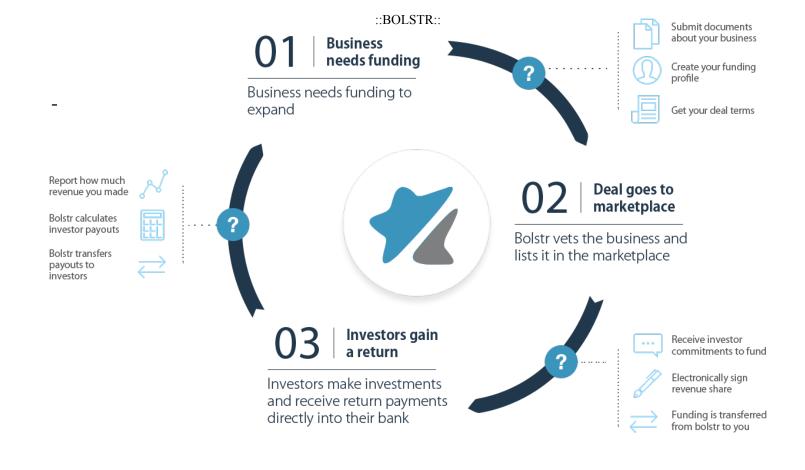

## **Revenue Share Investment Structure**

#### About How It Works

The Revenue Share investment structure is designed to help businesses raise growth funding from investors, while maintaining equity, and making monthly payments that are proportional to gross sales volume. This means that you never get squeezed during seasonal sales cycles.

#### **Bolstr Facilitates The Entire Process**

Business reports monthly revenue to bolstr

Bolstr verifies revenue and calculates payout amount.

Investor receives direct deposit into bank account